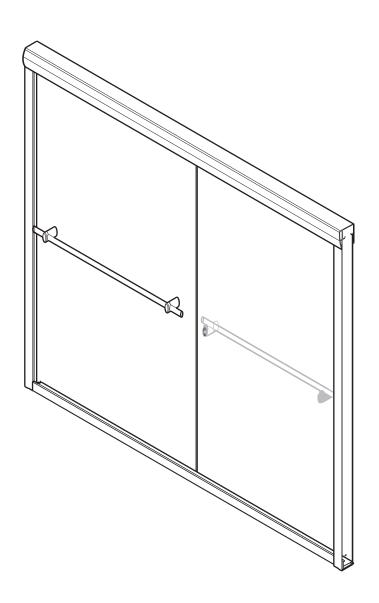

## Assembly Drawing

| Item no.in<br>exploded<br>drawing picture | Description            | Q'TY | Item no.in<br>exploded<br>drawing picture | Description                                         | Q'TY |
|-------------------------------------------|------------------------|------|-------------------------------------------|-----------------------------------------------------|------|
| 1                                         | Bottom Horizontal Rail | 1    | 10                                        | M4 Screw caps-16mm                                  | 6    |
| 2                                         | Door Panels            | 2    | 10A                                       | Fixed Panel M4 Screw caps-16mm                      | 8    |
| 3                                         | Left Wall Jambs        | 2    | 11                                        | Fixed Panel<br>Wall jamb fixing<br>M3.5 Screws-35mm | 6    |
| 4                                         | Top Horizontal Rail    | 1    | 12                                        | Wall Plugs                                          | 6    |
| 5                                         | Glass Blocks           | 6    | 13                                        | Jubrication oil                                     | 1    |
| 6                                         | Glass Block Caps       | 6    | 14                                        | Fired Pauel<br>Screw Caps                           | 8    |
| 7                                         | Glass Tracks           | 3    | 15                                        | Handle Sets                                         | 4    |
| 8                                         | Handles                | 2    | 16                                        | Handle Sets<br>M4 Screws-25mm                       | 8    |
| 9                                         | Wheels                 | 4    | 17                                        | Handle Sets<br>M3.5 Screws-25mm                     | 4    |