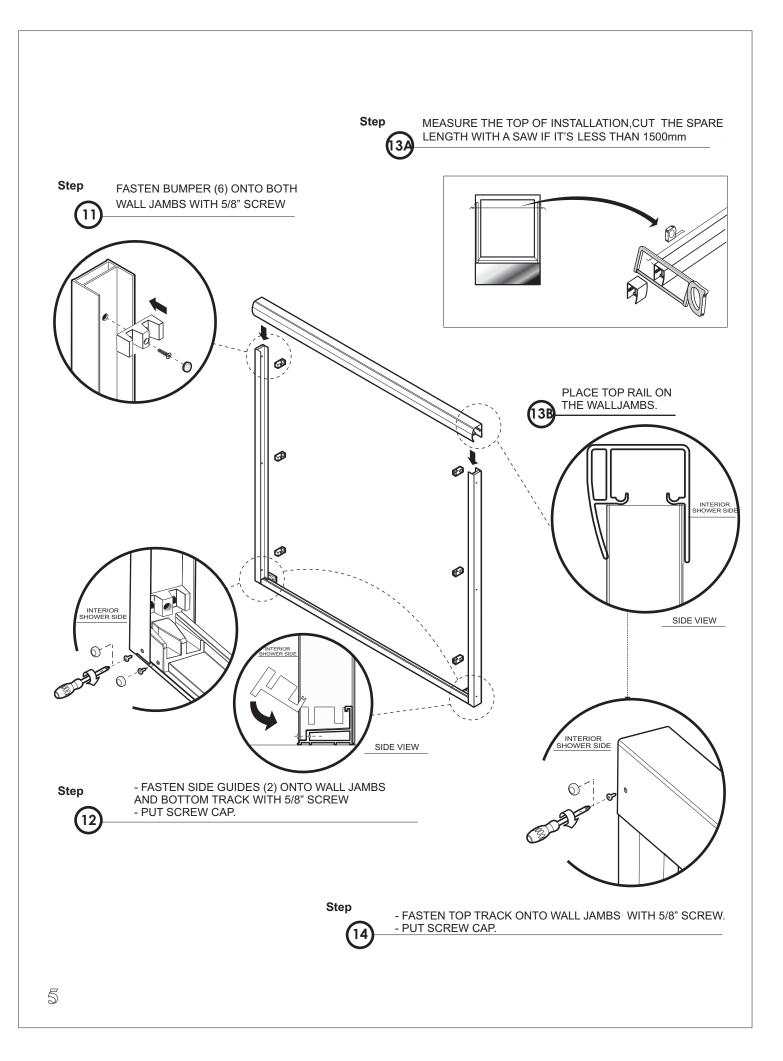

## Assembly Drawing

| Item no.in<br>exploded<br>drawing picture | Description            | Q'TY | Item no.in<br>exploded<br>drawing picture | Description                                         | Q'TY |
|-------------------------------------------|------------------------|------|-------------------------------------------|-----------------------------------------------------|------|
| 1                                         | Bottom Horizontal Rail | 1    | 10                                        | M4 Screw caps-16mm                                  | 6    |
| 2                                         | Door Panels            | 2    | 10A                                       | Fixed Panel M4 Screw caps-16mm                      | 8    |
| 3                                         | Left Wall Jambs        | 2    | 11                                        | Fixed Panel<br>Wall jamb fixing<br>M3.5 Screws-35mm | 6    |
| 4                                         | Top Horizontal Rail    | 1    | 12                                        | Wall Plugs                                          | 6    |
| 5                                         | Glass Blocks           | 6    | 13                                        | Jubrication oil                                     | 1    |
| 6                                         | Glass Block Caps       | 6    | 14                                        | Fired Pauel<br>Screw Caps                           | 8    |
| 7                                         | Glass Tracks           | 3    | 15                                        | Handle Sets                                         | 4    |
| 8                                         | Handles                | 2    | 16                                        | Handle Sets<br>M4 Screws-25mm                       | 8    |
| 9                                         | Wheels                 | 4    | 17                                        | Handle Sets<br>M3.5 Screws-25mm                     | 4    |