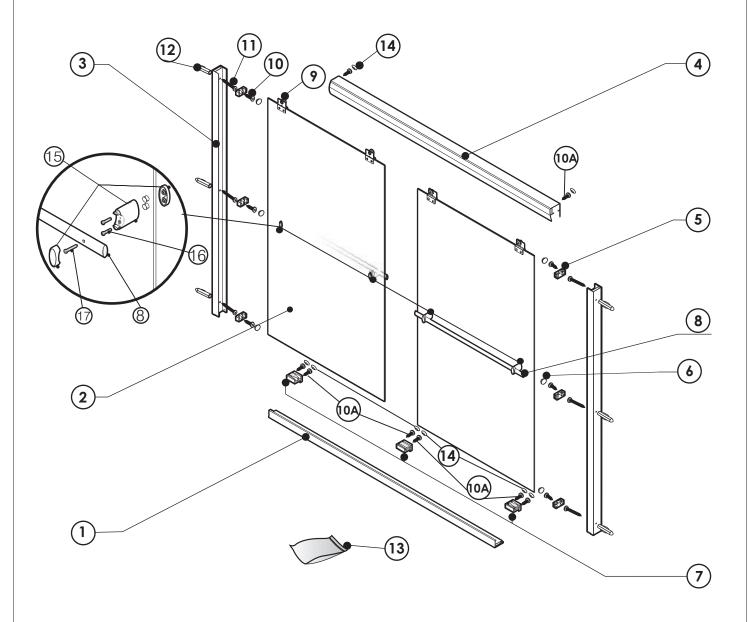

## Assembly Drawing

| Item no.in<br>exploded<br>drawing picture | Description            | Q'TY | Item no.in<br>exploded<br>drawing picture | Description                                         | Q'TY |
|-------------------------------------------|------------------------|------|-------------------------------------------|-----------------------------------------------------|------|
| 1                                         | Bottom Horizontal Rail | 1    | 10                                        | M4 Screw caps-16mm                                  | 6    |
| 2                                         | Door Panels            | 2    | 10A                                       | Fixed Panel M4 Screw caps-16mm                      | 8    |
| 3                                         | Left Wall Jambs        | 2    | 11                                        | Fixed Panel<br>Wall jamb fixing<br>M3.5 Screws-35mm | 6    |
| 4                                         | Top Horizontal Rail    | 1    | 12                                        | Wall Plugs                                          | 6    |
| 5                                         | Glass Blocks           | 6    | 13                                        | Jubrication oil                                     | 1    |
| 6                                         | Glass Block Caps       | 6    | 14                                        | Fired Pauel<br>Screw Caps                           | 8    |
| 7                                         | Glass Tracks           | 3    | 15                                        | Handle Sets                                         | 4    |
| 8                                         | Handles                | 2    | 16                                        | Handle Sets<br>M4 Screws-25mm                       | 8    |
| 9                                         | Wheels                 | 4    | 17                                        | Handle Sets<br>M3.5 Screws-25mm                     | 4    |