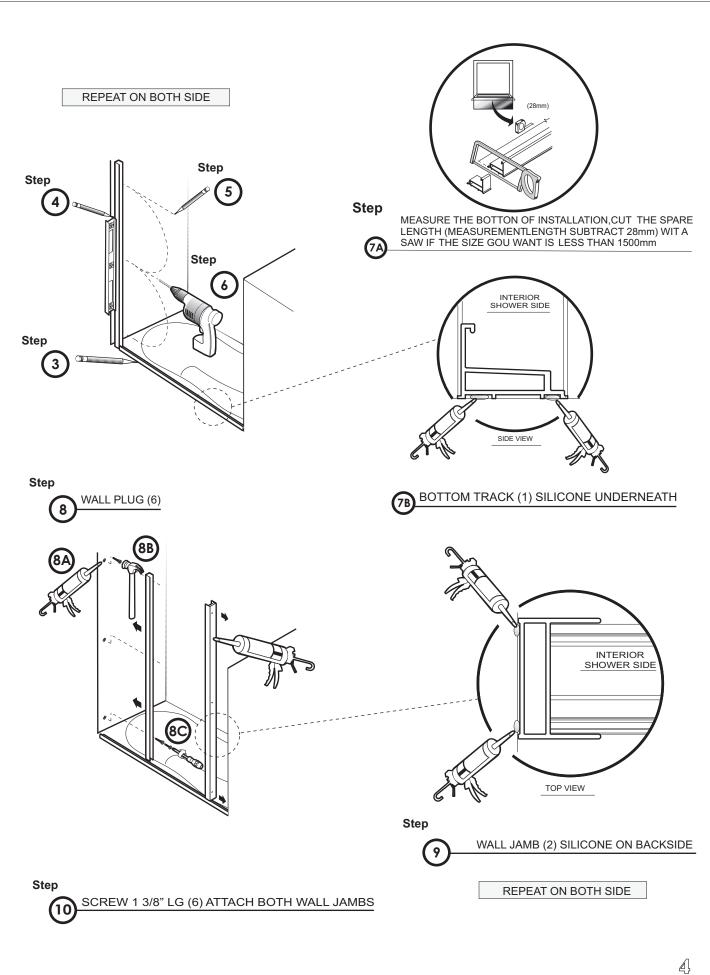

## Assembly Drawing

| Item no.in<br>exploded<br>drawing picture | Description            | Q'TY | Item no.in<br>exploded<br>drawing picture | Description                                         | Q'TY |
|-------------------------------------------|------------------------|------|-------------------------------------------|-----------------------------------------------------|------|
| 1                                         | Bottom Horizontal Rail | 1    | 10                                        | M4 Screw caps-16mm                                  | 6    |
| 2                                         | Door Panels            | 2    | 10A                                       | Fixed Panel M4 Screw caps-16mm                      | 8    |
| 3                                         | Left Wall Jambs        | 2    | 11                                        | Fixed Panel<br>Wall jamb fixing<br>M3.5 Screws-35mm | 6    |
| 4                                         | Top Horizontal Rail    | 1    | 12                                        | Wall Plugs                                          | 6    |
| 5                                         | Glass Blocks           | 6    | 13                                        | Jubrication oil                                     | 1    |
| 6                                         | Glass Block Caps       | 6    | 14                                        | Fired Pauel<br>Screw Caps                           | 8    |
| 7                                         | Glass Tracks           | 3    | 15                                        | Handle Sets                                         | 4    |
| 8                                         | Handles                | 2    | 16                                        | Handle Sets<br>M4 Screws-25mm                       | 8    |
| 9                                         | Wheels                 | 4    | 17                                        | Handle Sets<br>M3.5 Screws-25mm                     | 4    |