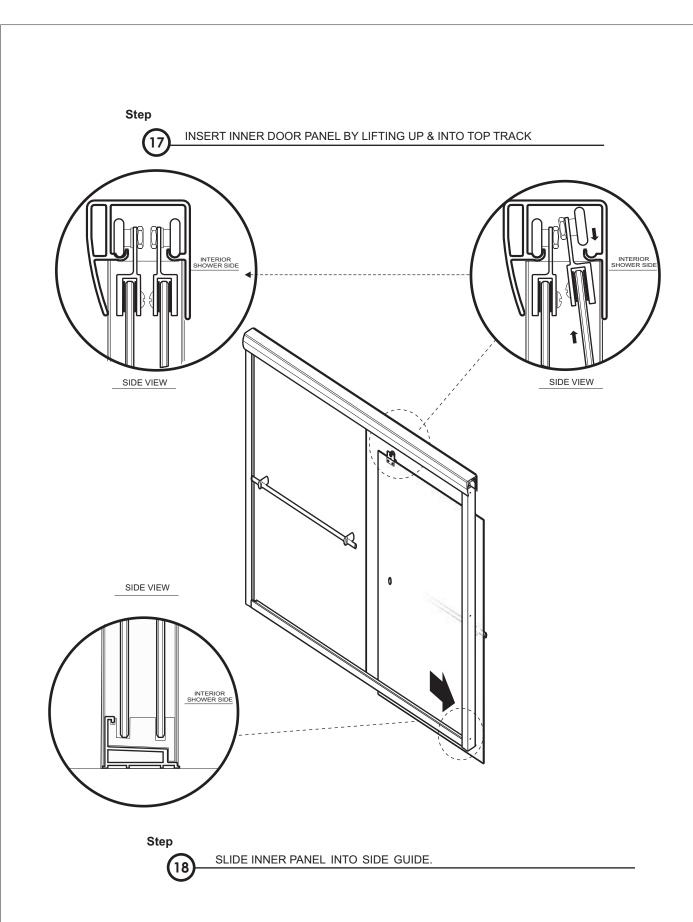

| Glass Block Caps       | 6    | 14                                        | Fired Pauel<br>Screw Caps                           | 8    |
| 7                                         | Glass Tracks           | 3    | 15                                        | Handle Sets                                         | 4    |
| 8                                         | Handles                | 2    | 16                                        | Handle Sets<br>M4 Screws-25mm                       | 8    |
| 9                                         | Wheels                 | 4    | 17                                        | Handle Sets<br>M3.5 Screws-25mm                     | 4    |

2

## ◆ Installation steps:









Step

SLIDE OUTER PANEL INTO SIDE GUIDE.