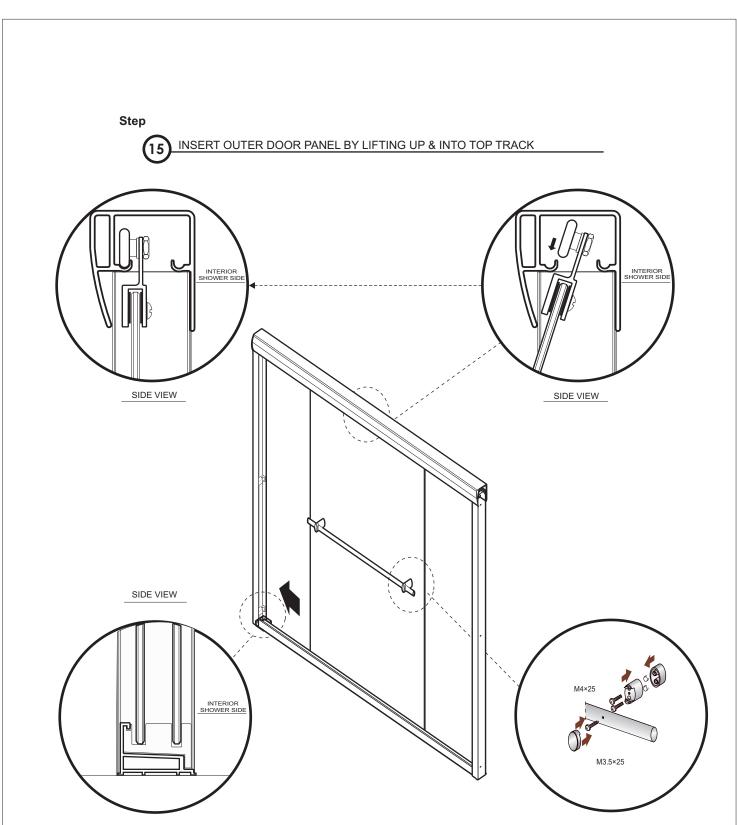

| 1    |
| 6                                         | Glass Block Caps       | 6    | 14                                        | Fired Pauel<br>Screw Caps                           | 8    |
| 7                                         | Glass Tracks           | 3    | 15                                        | Handle Sets                                         | 4    |
| 8                                         | Handles                | 2    | 16                                        | Handle Sets<br>M4 Screws-25mm                       | 8    |
| 9                                         | Wheels                 | 4    | 17                                        | Handle Sets<br>M3.5 Screws-25mm                     | 4    |

2

## ◆ Installation steps:









Step

SLIDE OUTER PANEL INTO SIDE GUIDE.