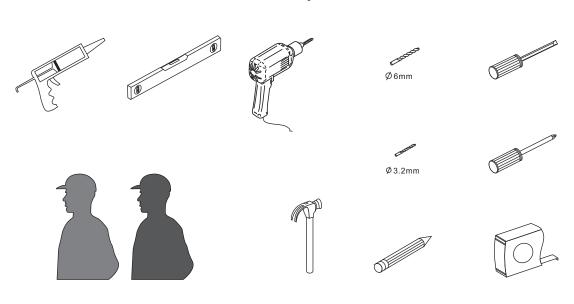

### **Tools Required**

This product is heavy and may require two people to install.