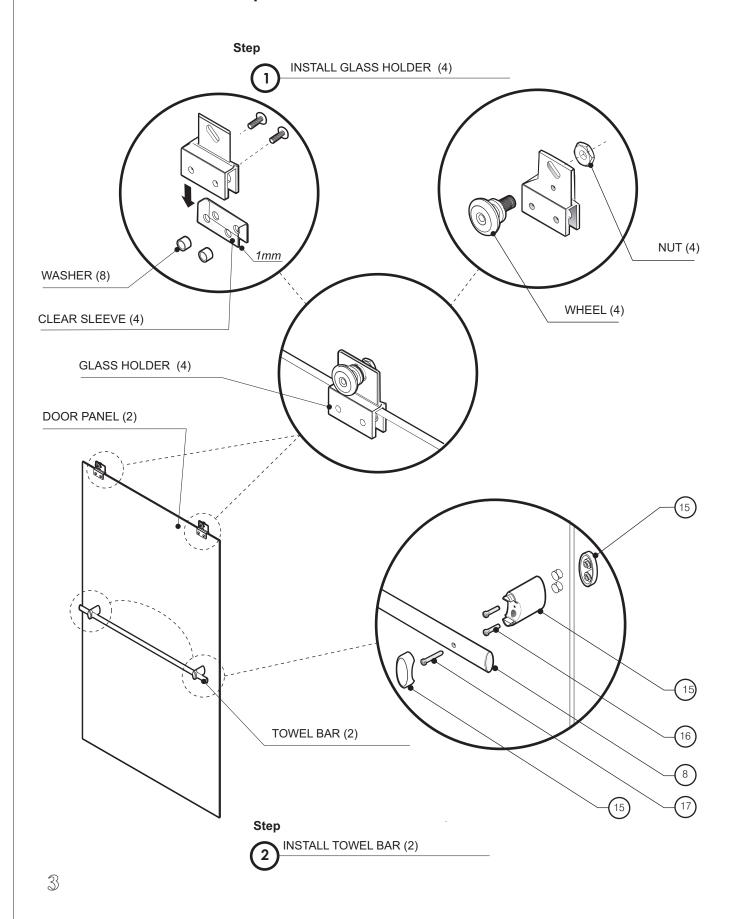

## Assembly Drawing

| Item no.in<br>exploded<br>drawing picture | Description            | Q'TY | Item no.in<br>exploded<br>drawing picture | Description                                         | Q'TY |
|-------------------------------------------|------------------------|------|-------------------------------------------|-----------------------------------------------------|------|
| 1                                         | Bottom Horizontal Rail | 1    | 10                                        | M4 Screw caps-16mm                                  | 6    |
| 2                                         | Door Panels            | 2    | 10A                                       | Fixed Panel M4 Screw caps-16mm                      | 8    |
| 3                                         | Left Wall Jambs        | 2    | 11                                        | Fixed Panel<br>Wall jamb fixing<br>M3.5 Screws-35mm | 6    |
| 4                                         | Top Horizontal Rail    | 1    | 12                                        | Wall Plugs                                          | 6    |
| 5                                         | Glass Blocks           | 6    | 13                                        | Jubrication oil                                     | 1    |
| 6                                         | Glass Block Caps       | 6    | 14                                        | Fired Pauel<br>Screw Caps                           | 8    |
| 7                                         | Glass Tracks           | 3    | 15                                        | Handle Sets                                         | 4    |
| 8                                         | Handles                | 2    | 16                                        | Handle Sets<br>M4 Screws-25mm                       | 8    |
| 9                                         | Wheels                 | 4    | 17                                        | Handle Sets<br>M3.5 Screws-25mm                     | 4    |