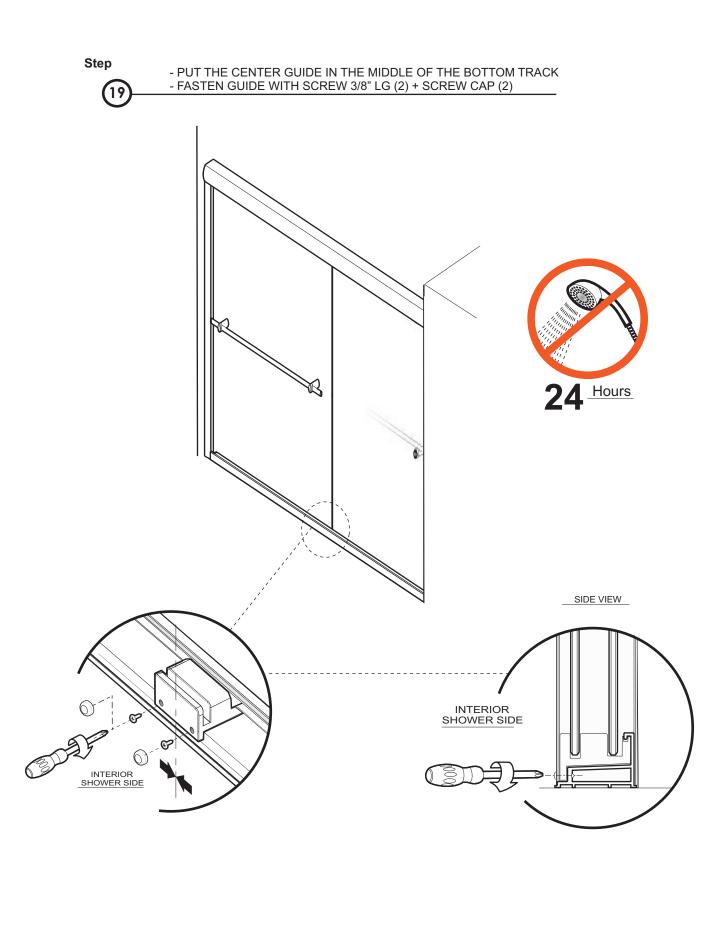

| Glass Block Caps       | 6    | 14                                        | Fired Pauel<br>Screw Caps                           | 8    |
| 7                                         | Glass Tracks           | 3    | 15                                        | Handle Sets                                         | 4    |
| 8                                         | Handles                | 2    | 16                                        | Handle Sets<br>M4 Screws-25mm                       | 8    |
| 9                                         | Wheels                 | 4    | 17                                        | Handle Sets<br>M3.5 Screws-25mm                     | 4    |

2

## ◆ Installation steps:









Step

SLIDE OUTER PANEL INTO SIDE GUIDE.