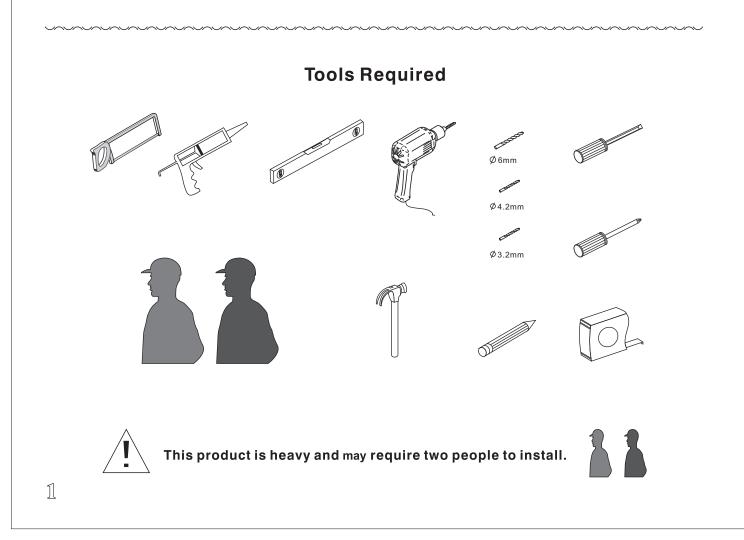

## Notes: Safety glass can not be re-worked.

Please read these instructions carefully before start of installation.

Special care should be taken when drilling walls to avoid hidden pipes or electrical cables. Note: This product is heavy and may require two people to install.