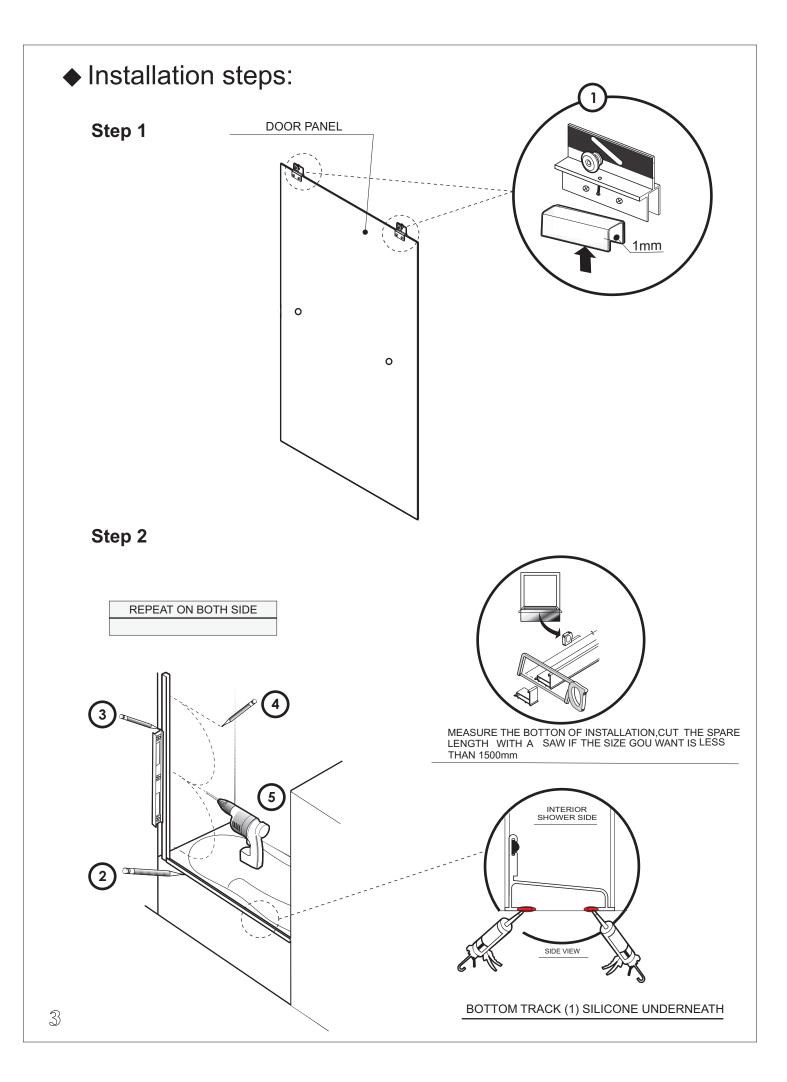

Glass cleaners can be used but with caution, if in doubt contact the manufacturer of the cleaner in question.

Please keep these instructions for aftercare and customer service details.

| Item no.in<br>exploded<br>drawing picture | Discription            | Q'TY | Item no.in<br>exploded<br>drawing picture | Discription                                       | Q'TY |
|-------------------------------------------|------------------------|------|-------------------------------------------|---------------------------------------------------|------|
| 1                                         | Bottom Horizontal Rail | 1    | 10                                        | M4 Screw caps-10mm                                | 2    |
| 2                                         | Door Panels            | 2    | 11                                        | Fixed Panel<br>Wall jamb fixing<br>M4 Screws-35mm | 6    |
| 3                                         | Wall Jambs             | 2    | 12                                        | Wall Plugs                                        | 6    |
| 4                                         | Top Horizontal Rail    | 1    | 13                                        | Jubrication oil                                   | 1    |
| 5                                         | Glass Blocks-A         | 6    | 14                                        | Fired Pauel<br>Screw Caps                         | 6    |
| 6                                         | Glass Blocks-B         | 6    | 14A                                       | Bottom Horizontal Rail<br>Screw Caps              | 2    |
| 7                                         | Glass Tracks           | 1    | 15                                        | M4 Washers                                        | 6    |
| 8                                         | Handles                | 2    | 16                                        | M4 Screw caps-14mm                                | 2    |
| 9                                         | Wheels                 | 4    |                                           |                                                   |      |