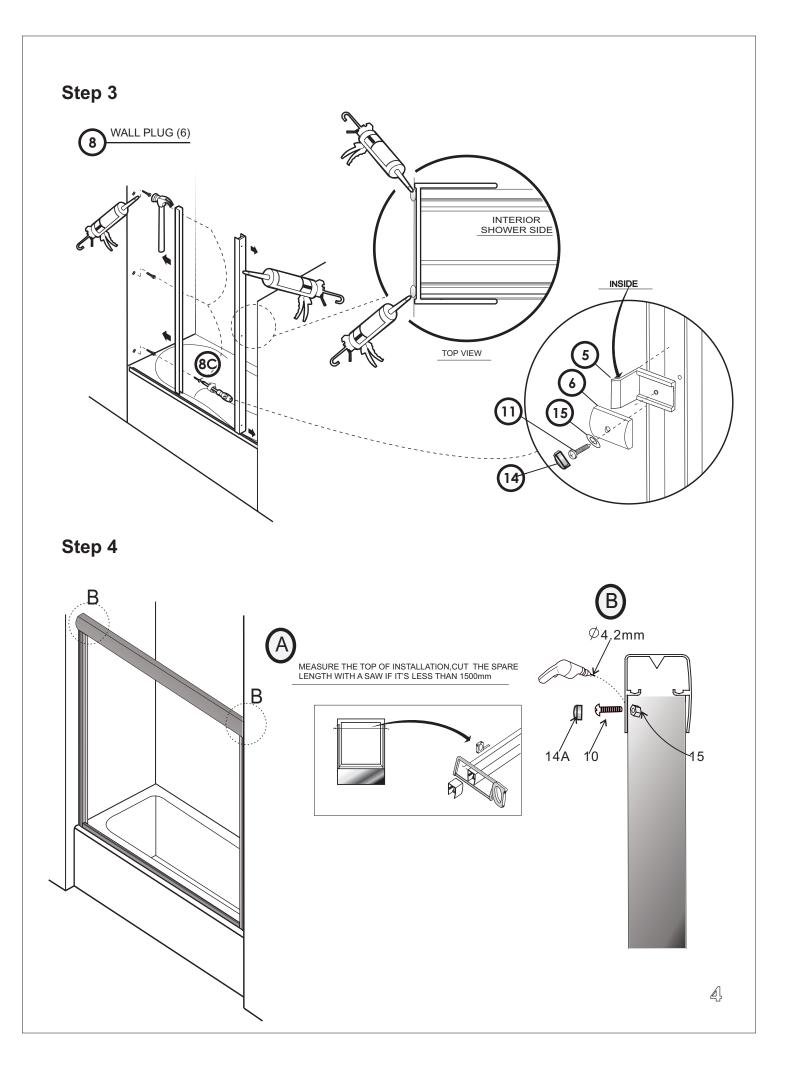

Glass cleaners can be used but with caution, if in doubt contact the manufacturer of the cleaner in question.

Please keep these instructions for aftercare and customer service details.

| Item no.in<br>exploded<br>drawing picture | Discription            | Q'TY | Item no.in<br>exploded<br>drawing picture | Discription                                       | Q'TY |
|-------------------------------------------|------------------------|------|-------------------------------------------|---------------------------------------------------|------|
| 1                                         | Bottom Horizontal Rail | 1    | 10                                        | M4 Screw caps-10mm                                | 2    |
| 2                                         | Door Panels            | 2    | 11                                        | Fixed Panel<br>Wall jamb fixing<br>M4 Screws-35mm | 6    |
| 3                                         | Wall Jambs             | 2    | 12                                        | Wall Plugs                                        | 6    |
| 4                                         | Top Horizontal Rail    | 1    | 13                                        | Jubrication oil                                   | 1    |
| 5                                         | Glass Blocks-A         | 6    | 14                                        | Fired Pauel<br>Screw Caps                         | 6    |
| 6                                         | Glass Blocks-B         | 6    | 14A                                       | Bottom Horizontal Rail<br>Screw Caps              | 2    |
| 7                                         | Glass Tracks           | 1    | 15                                        | M4 Washers                                        | 6    |
| 8                                         | Handles                | 2    | 16                                        | M4 Screw caps-14mm                                | 2    |
| 9                                         | Wheels                 | 4    |                                           |                                                   |      |