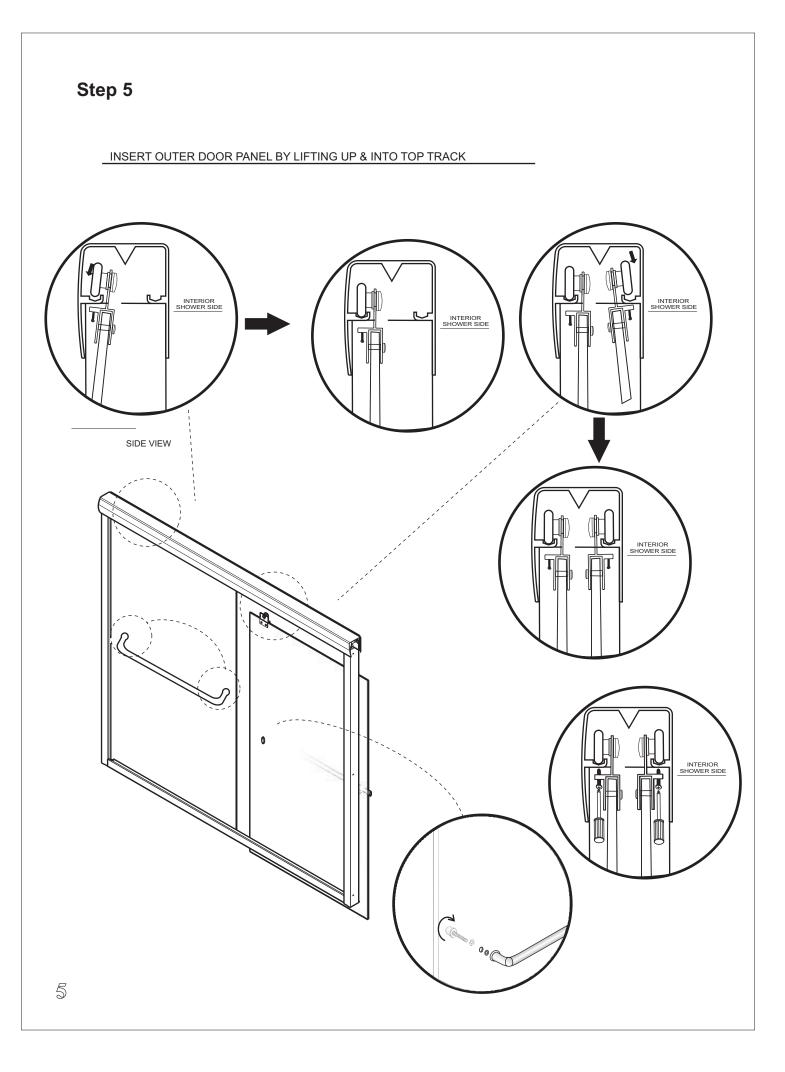

Glass cleaners can be used but with caution, if in doubt contact the manufacturer of the cleaner in question.

Please keep these instructions for aftercare and customer service details.

| Item no.in<br>exploded<br>drawing picture | Discription            | Q'TY | Item no.in<br>exploded<br>drawing picture | Discription                                       | Q'TY |
|-------------------------------------------|------------------------|------|-------------------------------------------|---------------------------------------------------|------|
| 1                                         | Bottom Horizontal Rail | 1    | 10                                        | M4 Screw caps-10mm                                | 2    |
| 2                                         | Door Panels            | 2    | 11                                        | Fixed Panel<br>Wall jamb fixing<br>M4 Screws-35mm | 6    |
| 3                                         | Wall Jambs             | 2    | 12                                        | Wall Plugs                                        | 6    |
| 4                                         | Top Horizontal Rail    | 1    | 13                                        | Jubrication oil                                   | 1    |
| 5                                         | Glass Blocks-A         | 6    | 14                                        | Fired Pauel<br>Screw Caps                         | 6    |
| 6                                         | Glass Blocks-B         | 6    | 14A                                       | Bottom Horizontal Rail<br>Screw Caps              | 2    |
| 7                                         | Glass Tracks           | 1    | 15                                        | M4 Washers                                        | 6    |
| 8                                         | Handles                | 2    | 16                                        | M4 Screw caps-14mm                                | 2    |
| 9                                         | Wheels                 | 4    |                                           |                                                   |      |