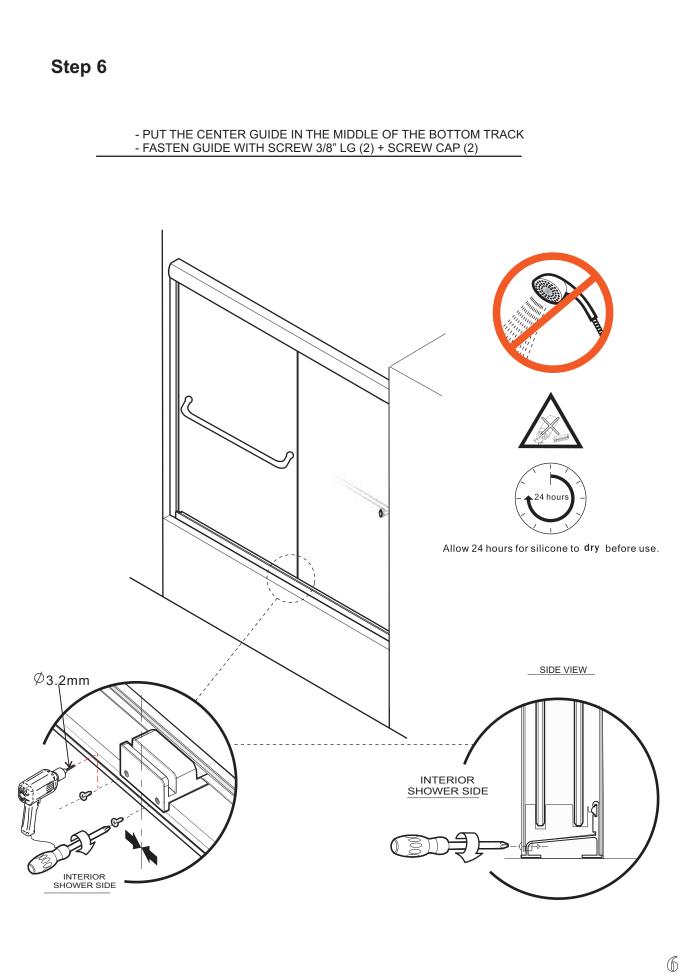

Glass cleaners can be used but with caution, if in doubt contact the manufacturer of the cleaner in question.

Please keep these instructions for aftercare and customer service details.

| Item no.in<br>exploded<br>drawing picture | Discription            | Q'TY | Item no.in<br>exploded<br>drawing picture | Discription                                       | Q'TY |
|-------------------------------------------|------------------------|------|-------------------------------------------|---------------------------------------------------|------|
| 1                                         | Bottom Horizontal Rail | 1    | 10                                        | M4 Screw caps-10mm                                | 2    |
| 2                                         | Door Panels            | 2    | 11                                        | Fixed Panel<br>Wall jamb fixing<br>M4 Screws-35mm | 6    |
| 3                                         | Wall Jambs             | 2    | 12                                        | Wall Plugs                                        | 6    |
| 4                                         | Top Horizontal Rail    | 1    | 13                                        | Jubrication oil                                   | 1    |
| 5                                         | Glass Blocks-A         | 6    | 14                                        | Fired Pauel<br>Screw Caps                         | 6    |
| 6                                         | Glass Blocks-B         | 6    | 14A                                       | Bottom Horizontal Rail<br>Screw Caps              | 2    |
| 7                                         | Glass Tracks           | 1    | 15                                        | M4 Washers                                        | 6    |
| 8                                         | Handles                | 2    | 16                                        | M4 Screw caps-14mm                                | 2    |
| 9                                         | Wheels                 | 4    |                                           |                                                   |      |