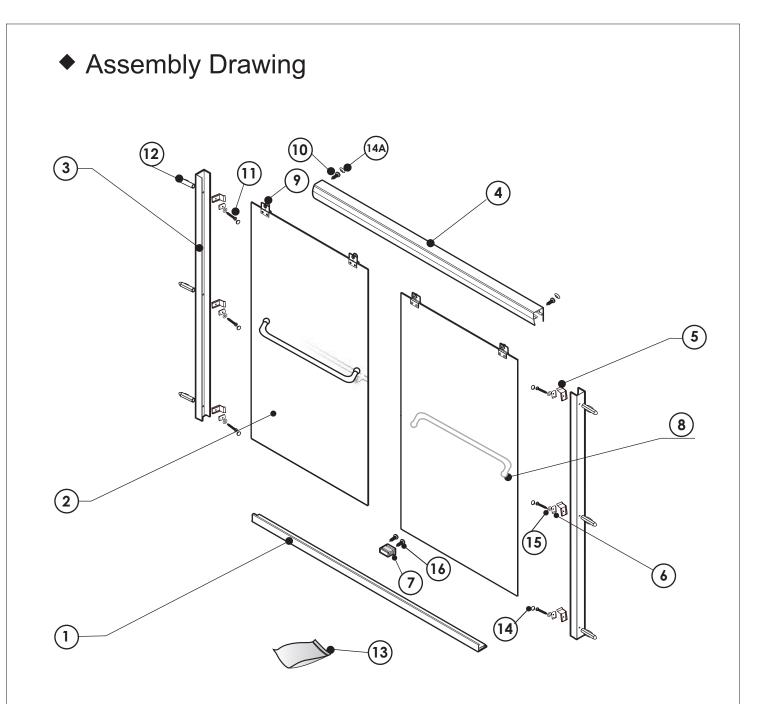

Glass cleaners can be used but with caution, if in doubt contact the manufacturer of the cleaner in question.

Please keep these instructions for aftercare and customer service details.

| Item no.in<br>exploded<br>drawing picture | Discription            | Q'TY | Item no.in<br>exploded<br>drawing picture | Discription                                       | Q'TY |
|-------------------------------------------|------------------------|------|-------------------------------------------|---------------------------------------------------|------|
| 1                                         | Bottom Horizontal Rail | 1    | 10                                        | M4 Screw caps-10mm                                | 2    |
| 2                                         | Door Panels            | 2    | 11                                        | Fixed Panel<br>Wall jamb fixing<br>M4 Screws-35mm | 6    |
| 3                                         | Wall Jambs             | 2    | 12                                        | Wall Plugs                                        | 6    |
| 4                                         | Top Horizontal Rail    | 1    | 13                                        | Jubrication oil                                   | 1    |
| 5                                         | Glass Blocks-A         | 6    | 14                                        | Fired Pauel<br>Screw Caps                         | 6    |
| 6                                         | Glass Blocks-B         | 6    | 14A                                       | Bottom Horizontal Rail<br>Screw Caps              | 2    |
| 7                                         | Glass Tracks           | 1    | 15                                        | M4 Washers                                        | 6    |
| 8                                         | Handles                | 2    | 16                                        | M4 Screw caps-14mm                                | 2    |
| 9                                         | Wheels                 | 4    |                                           |                                                   |      |